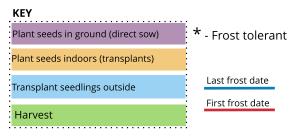

| Crops                 | February |     |   | March |   |   | April |   |   | May |   |   | June |   |   | July |   |   | August |   |     | September |   |   | October |   |   |   |   |   |     |     |     |
|-----------------------|----------|-----|---|-------|---|---|-------|---|---|-----|---|---|------|---|---|------|---|---|--------|---|-----|-----------|---|---|---------|---|---|---|---|---|-----|-----|-----|
| Weeks                 | 1 2      | 2 3 | 4 | 1     | 2 | 3 | 4     | 1 | 2 | 3   | 4 | 1 | 2    | 3 | 4 | 1    | 2 | 3 | 4      | 1 | 2 3 | 4         | 1 | 2 | 3       | 4 | 1 | 2 | 3 | 4 | 1 2 | : 3 | 3 4 |
| Arugula               |          |     |   |       |   |   |       |   |   |     |   |   |      |   |   |      |   |   |        |   |     |           |   |   |         |   |   |   | ı |   |     |     |     |
| Beans, Snap           |          |     |   |       |   |   |       |   |   |     |   |   |      |   |   |      |   |   |        |   |     |           |   |   |         |   |   |   | Ī |   |     |     |     |
| Beets                 |          |     |   |       |   |   |       |   |   |     |   |   |      |   |   |      |   |   |        |   |     |           |   |   |         |   |   |   | I |   |     |     |     |
| Broccoli *            |          |     |   |       |   |   |       |   |   |     |   |   |      |   |   |      |   |   |        |   |     |           |   |   |         |   |   |   | I |   |     |     |     |
| Brussels<br>Sprouts * |          |     |   |       |   |   |       |   |   |     |   |   |      |   |   |      |   |   |        |   |     |           |   |   |         |   |   |   | I |   |     |     |     |
| Cabbage *             |          |     |   |       |   |   |       |   |   |     |   |   |      |   |   |      |   |   |        |   |     |           |   |   |         |   |   |   | ı |   |     |     |     |
| Cabbage,<br>Chinese   |          |     |   |       |   |   |       |   |   |     |   |   |      |   |   |      |   |   |        |   |     |           |   |   |         |   |   |   |   |   |     |     |     |

| Crops               | February | March   | April   | May     | June    | July    | August  | September | October |  |  |
|---------------------|----------|---------|---------|---------|---------|---------|---------|-----------|---------|--|--|
| Weeks               | 1 2 3 4  | 1 2 3 4 | 1 2 3 4 | 1 2 3 4 | 1 2 3 4 | 1 2 3 4 | 1 2 3 4 | 1 2 3 4   | 1 2 3 4 |  |  |
| Cantaloupe          |          |         |         |         |         |         |         |           |         |  |  |
| Carrots             |          |         |         |         |         |         |         |           |         |  |  |
| Cauliflower         |          |         |         |         |         |         |         |           |         |  |  |
| Celery              |          |         |         |         |         |         |         |           |         |  |  |
| Chard, Swiss *      |          |         |         |         |         |         |         |           |         |  |  |
| Corn                |          |         |         |         |         |         |         |           |         |  |  |
| Cucumber            |          |         |         |         |         |         |         |           |         |  |  |
| Eggplant            |          |         |         |         |         |         |         |           |         |  |  |
| Garlic              |          |         |         |         |         |         |         |           |         |  |  |
| Kale *              |          |         |         |         |         |         |         |           |         |  |  |
| Leek                |          |         |         |         |         |         |         |           |         |  |  |
| Lettuce, head *     |          |         |         |         |         |         |         |           |         |  |  |
| Lettuce, Leaf *     |          |         |         |         |         |         |         |           |         |  |  |
| Lettuce,<br>Romaine |          |         |         |         |         |         |         |           |         |  |  |
| Onions *            |          |         |         |         |         |         |         |           |         |  |  |

| Crops             | February | March   | April   | May     | June    | July    | August  | September | October |  |  |
|-------------------|----------|---------|---------|---------|---------|---------|---------|-----------|---------|--|--|
| Weeks             | 1 2 3 4  | 1 2 3 4 | 1 2 3 4 | 1 2 3 4 | 1 2 3 4 | 1 2 3 4 | 1 2 3 4 | 1 2 3 4   | 1 2 3 4 |  |  |
| Parsley *         |          |         |         |         |         |         |         |           |         |  |  |
| Parsnips          |          |         |         |         |         |         |         |           |         |  |  |
| Peas *            |          |         |         |         |         |         |         |           |         |  |  |
| Peppers           |          |         |         |         |         |         |         |           |         |  |  |
| Potatoes          |          |         |         |         |         |         |         |           |         |  |  |
| Pumpkins          |          |         |         |         |         |         |         |           |         |  |  |
| Radishes *        |          |         |         |         |         |         |         |           |         |  |  |
| Spinach *         |          |         |         |         |         |         |         |           |         |  |  |
| Squash,<br>Summer |          |         |         |         |         |         |         |           |         |  |  |
| Squash,<br>Winter |          |         |         |         |         |         |         |           |         |  |  |
| Tomatoes          |          |         |         |         |         |         |         |           |         |  |  |
| Turnips *         |          |         |         |         |         |         |         |           |         |  |  |
| Watermelon        |          |         |         |         |         |         |         |           |         |  |  |
| Zucchini          |          |         |         |         |         |         |         |           |         |  |  |
|                   |          |         |         |         |         |         |         |           |         |  |  |